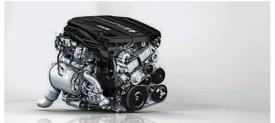

## ■ V8 engine.

BMW engineers have almost achieved the impossible with the newly developed BMW TwinPower Turbo 8-cylinder 650i<sup>1</sup> petrol engine. Thanks to a combination of two turbochargers, Valvetronic, Double VANOS and High Precision Injection, along with the optimisation of further engine components, they have managed to increase performance by 10 per cent to 330 kW (450 hp)1. This allows the BMW to develop 650 Nm of torque. using this enormous power to accelerate the car from 0 to 100 km/h in just 4.6 seconds (650i xDrive 4.5 s). Equipping it with the Auto Start/Stop function and other BMW EfficientDynamics measures has reduced average fuel consumption by around 17 per cent to 8.8-8.6 l<sup>2</sup>/100 km (650 xDrive: 9.4-9.2 l<sup>2</sup>), while CO. emissions are just 206-199 g/km² (650i xDrive: 219-215 a/km2).

### BMW 650i1 - BMW TwinPower Turbo 8-cylinder petrol engine.

This newly developed BMW engine combines two turbochargers with Valvetronic, Double VANOS and High Precision Injection. The engine has extremely deep power reserves, with torque of 650 Nm, and consumes just 8.8–8.6 I/100 km² (650i xDrive: 9.4–9.2 P). With output of 330 kW (450 hp)², the new BMW takes just 4.6 seconds (650i xDrive: 4.5 s) to accelerate from 0 to 100 km/h.