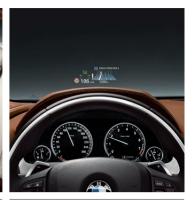

## ■ Full-colour BMW Head-Up Display.

This innovative BMW ConnectedDrive option projects all important information, such as navigation instructions, into the driver's direct field of vision so that an eye can be kept on the traffic at all times. Information is projected with crisp clarity and in full colour. In addition to speed, navigation instructions and Speed Limit Info, data from driver assistance systems, such as Lane Departure Warning and BMW Night Vision with Pedestrian Recognition, can also be displayed. The BMW Head-Up Display reduces the frequency with which the driver looks away from the road and to the instrument panel by up to 90 per cent. In this way, the full-colour BMW Head-Up Display makes an important contribution to active safety in traffic.