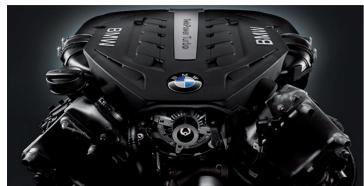

## ■ V8 engine.

BMW engineers have almost achieved the impossible with the newly developed BMW TwinPower Turbo 8-cylinder 650i<sup>1</sup> petrol engine. Thanks to a combination of two turbochargers, Valvetronic, Double VANOS and High Precision Injection, along with the optimisation of further engine components, they have managed to increase performance by 10 per cent to 330 kW (450 hp)1. This allows the BMW to develop 650 Nm of torque. using this enormous power to accelerate the car from 0 to 100 km/h in just 4.6 seconds (650i xDrive 4.5 s). Equipping it with the Auto Start/Stop function and other BMW EfficientDynamics measures has reduced average fuel consumption by around 17 per cent to 8.8-8.6 l<sup>2</sup>/100 km (650 xDrive: 9.4-9.2 l<sup>2</sup>), while CO. emissions are just 206-199 g/km² (650i xDrive: 219-215 a/km2).

### BMW 650i1 - BMW TwinPower Turbo 8-cylinder petrol engine.

This newly developed BMW engine combines two turbochargers with Valvetronic, Double VANOS and High Precision Injection. The engine has extremely deep power reserves, with torque of 650 Nm, and consumes just 8.8–8.6 I/100 km² (650i xDrive: 9.4–9.2 P). With output of 330 kW (450 hp)², the new BMW takes just 4.6 seconds (650i xDrive: 4.5 s) to accelerate from 0 to 100 km/h.