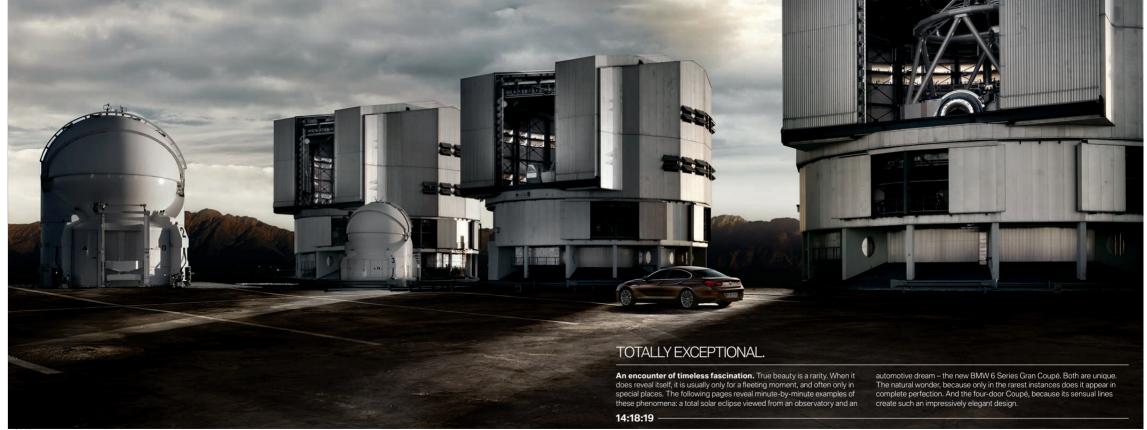

# A PHENOMENON FOR ALL THE SENSES.

The mystical light of the corona, the spellbinding silence of nature – a total solar eclipse stirs all the senses. A magical effect can also be experienced in the new BMW 6 Series Gran Coupé. The flowing lines fascinate the beholder. The high-quality materials cast a bequiling spell. The sound of the powerful engine sets the acoustic tone for the future. Elegance, exclusivity and sportiness combine in a way that can only be described as pioneering – and the effect is impossible to resist

One thing is immediately apparent. This car is for people who appreciate something special.

For them, BMW has reinvented the coupé, creating a four-door car with irresistible dynamics and aesthetics that re-awaken the joy of driving every