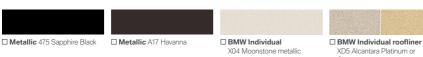

### Exterior colours. Interior colours/ Contrasting stitching. **BMW Individual** roofliner. BWW In ■ Non-metallic 668 Black Black ☐ Contrasting stitching<sup>3</sup> ■ Metallic A52 Space Grey 4KS Vermilion Red ------☐ Contrasting stitching3 ■ Non-metallic 300 Alpine ☐ Metallic A92 Orion Silver □ BMW Individual Ivory White X02 Citrine Black metallic 4KS Ivory White White □ Non-metallic 405 Imola Red<sup>4</sup> □ Metallic A82 Vermilion Red ☐ BMW Individual ☐ Contrasting stitching<sup>3</sup> X03 Ruby Black metallic 4KS Cinnamon ☐ Metallic A96 Mineral White ☐ Metallic A76 Deep Sea Blue □ BMW Individual ☐ BMW Individual roofliner ☐ Contrasting stitching<sup>3</sup> X10 Tanzanite Blue metallic 775 Anthracite 4KS Grev