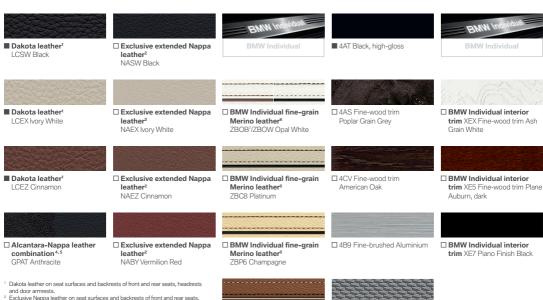

Upholstery colours. Interior trim.

- headrests, side seat and backrest parts, interior door mirror and armrests in the doors. Only in conjunction with comfort seats.
- 3 Only available in conjunction with leather-covered instrument panel and in the selected upholstery colour (in Dakota leather Black or Exclusive Nappa leather Black with Grey contrasting stitching)
- Only available in conjuction with M Sport package.
- Not available in conjunction with contrasting stitching.
- <sup>6</sup> BMW Individual full leather equipment fine-grain Merino leather includes front and rear seats including headrests, door mirrors, centre console incl, armrests and the lower part of the instrument panel. Upper part of the instrument panel, upper and lower door panel in Nappa leather Black, Only available in conjunction with sport or comfort seats
- Contrasting stitching, piping, upper instrument panel, upper door trim, lower door panels and centre armrest in Amaro Brown.

- □ BMW Individual fine-grain
- Merino leather<sup>6</sup> 7RP5 Amaro Brown

☐ BMW Individual fine-grain Merino leather<sup>6</sup> **7BWT Cohiba Brown** 

The following pages show the colours and materials available for the new BMW 6 Series Gran Coupé. Use them to identify your favourite colours or compare various combinations. These colour samples are meant to give a first impression of paints and materials. Experience has shown, however, that printed versions of paint, upholstery colours and interior trims cannot in all cases faithfully reproduce the appearance of the originals. We therefore recommend that you consult your BMW partner on your preferred colour choices. They will be happy to show you samples and assist with special requests.