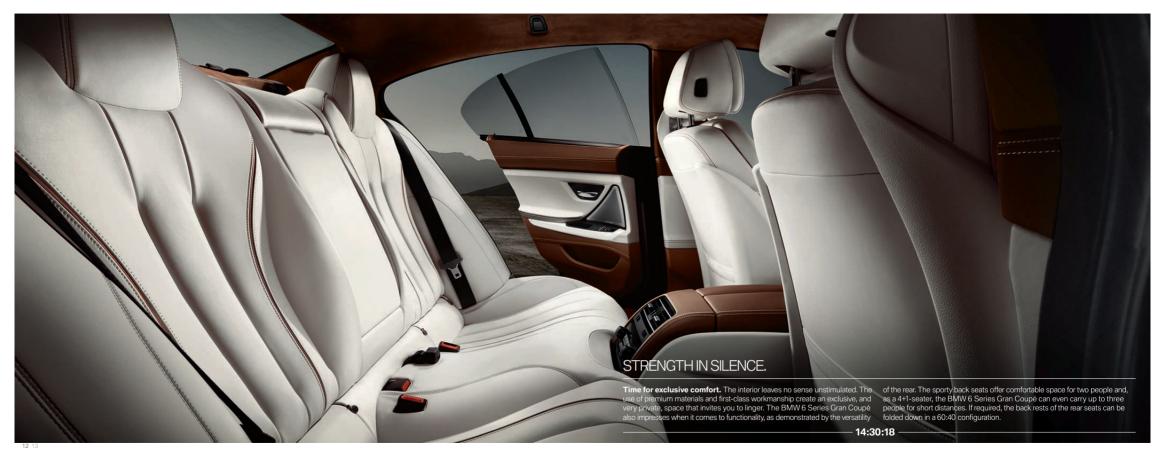

# ■ A spacious feel.

Exclusive, high-quality, inviting – the interior of the new BMW 6 Series Gran Coupé exudes a sporty and luxurious ambience. Flowing lines give the four-door Coupé a special elegance and the high-quality, detailed workmanship impresses time and again, whether you sit in the front or the rear. And because it is designed as a 4+1-seater, the new BMW 6 Series Gran Coupé can even accommodate five for short journeys. All, of course, enjoy a unique driving experience.