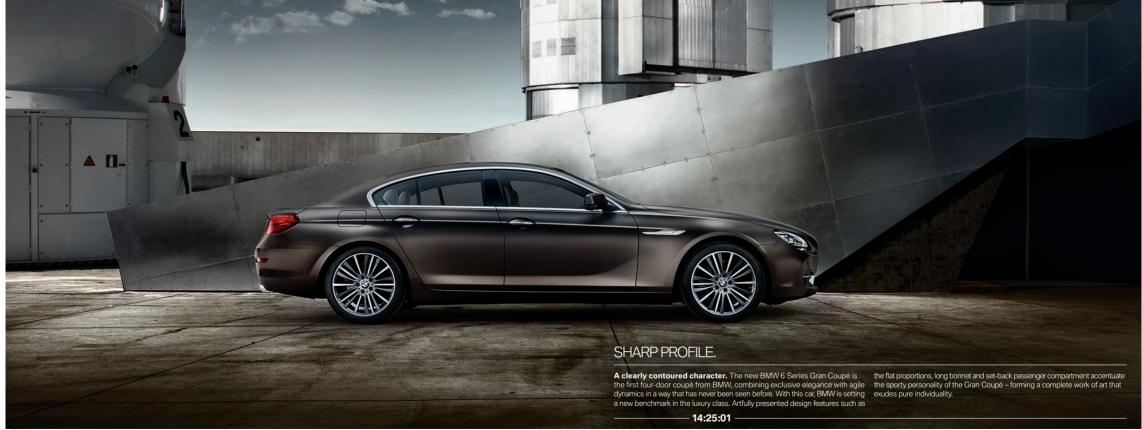

# VERSATILE WITH ITS EQUIPMENT, UNIQUE IN ITS DRIVING DYNAMICS – THE NEW BMW 6 SERIES GRAN COUPÉ.

### M Sport package.

The M Sport package offers sportiness in a class of its own with exterior features that emphasise the dynamic heritage of the BMW 6 Series Gran Couple even further. The front and rear aprons and side sills of the M Aerodynamics package, for instance, create a particularly sporting impact when combined with 19" or 20" M light-alloy wheels (optional), special bodywork colours, dark chrome tailipipes and black painted brake calipers. The 650i also has a sport exhaust system that reinforces the powerful overall impression. The sporting character is evident in the passenger compartment, too, with features such as a grippy M leather steering wheel, special Alcantara-leather combination sport seats and additional trim elements in aluminium or a distinctive black.