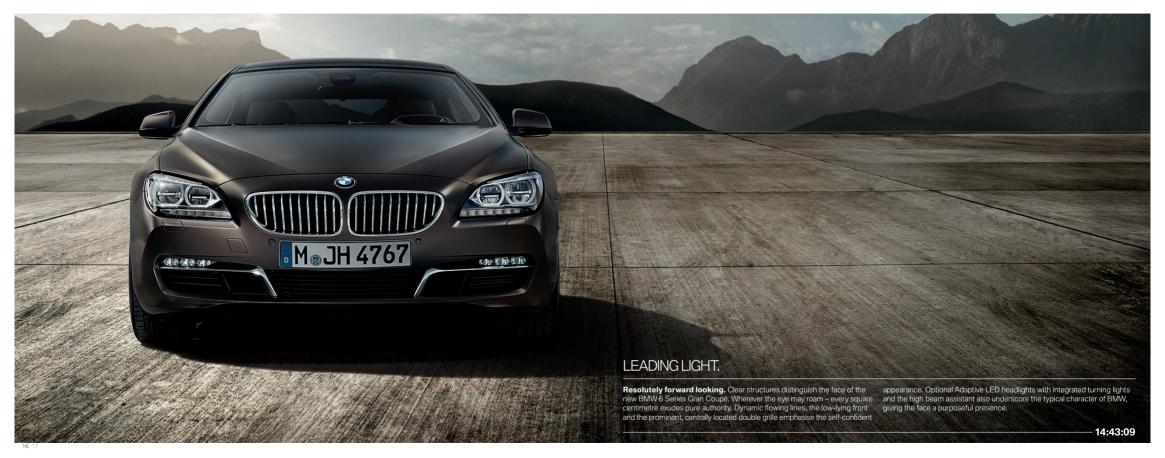

# A PHENOMENON FOR ALL THE SENSES.

The mystical light of the corona, the spellbinding silence of nature – a total solar eclipse stirs all the senses. A magical effect can also be experienced in the new BMW 6 Series Gran Coupé. The flowing lines fascinate the beholder. The high-quality materials cast a bequiling spell. The sound of the powerful engine sets the acoustic tone for the future. Elegance, exclusivity and sportiness combine in a way that can only be described as pioneering – and the effect is impossible to resist

One thing is immediately apparent. This car is for people who appreciate something special.

For them, BMW has reinvented the coupé, creating a four-door car with irresistible dynamics and aesthetics that re-awaken the joy of driving every

# ■ Adaptive LED headlights.

The new BMW 6 Series Gran Coupé offers an altogether new visual experience with its optional Adaptive LED headlights. The striking, sporty BMW design with the 3D light rings allows light architecture with unique functionality. Double-round headlights project low and high LED beams from the two rings of light. Additionally, the new LED headlights incorporate the mobility of adaptive turning lights and their various illumination options. The integrated high-beam assistant and the extremely white, high-contrast light generated by LED technology ensure a highly comfortable and safe driving