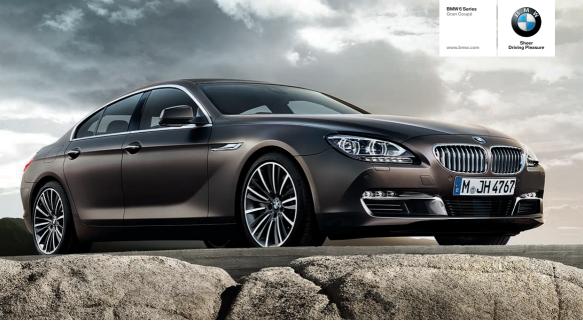

# THE NEW BMW 6 SERIES GRAN COUPÉ.

#### Equipment of model shown: BMW 650i Gran Coupé

Engine: BMW TwinPower Turbo 8-cylinder

Wheels: 19" light-alloy wheels, W-spoke 423,

Frozen Bronze metallic

For information on fuel consumption and CO, emissions, see page 27.