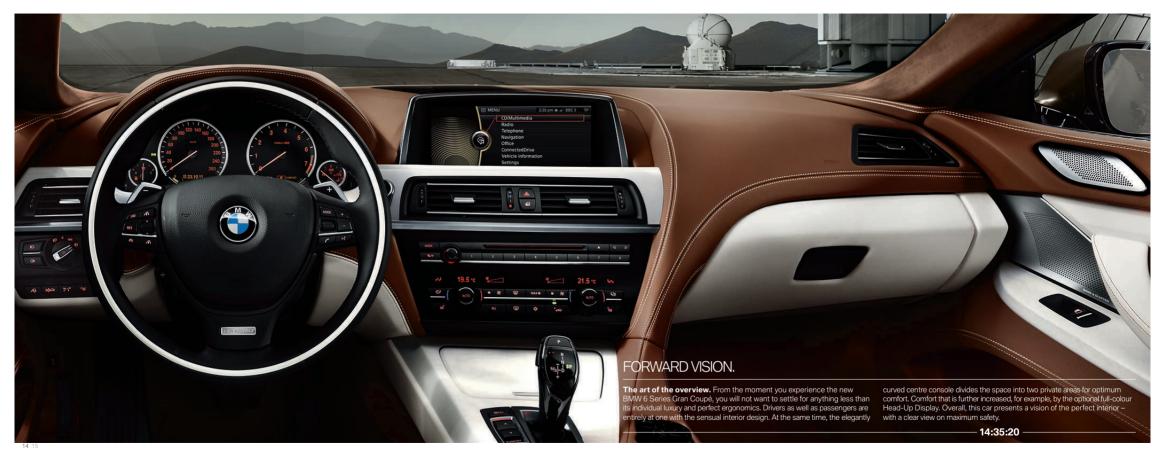

## ■ Full-colour BMW Head-Up Display.

This innovative BMW ConnectedDrive option projects all important information, such as navigation instructions, into the driver's direct field of vision so that an eye can be kept on the traffic at all times. Information is projected with crisp clarity and in full colour. In addition to speed, navigation instructions and Speed Limit Info, data from driver assistance systems, such as Lane Departure Warning and BMW Night Vision with Pedestrian Recognition, can also be displayed. The BMW Head-Up Display reduces the frequency with which the driver looks away from the road and to the instrument panel by up to 90 per cent. In this way, the full-colour BMW Head-Up Display makes an important contribution to active safety in traffic.