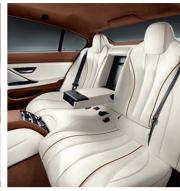

# ■ A spacious feel.

Exclusive, high-quality, inviting – the interior of the new BMW 6 Series Gran Coupé exudes a sporty and luxurious ambience. Flowing lines give the four-door Coupé a special elegance and the high-quality, detailed workmanship impresses time and again, whether you sit in the front or the rear. And because it is designed as a 4+1-seater, the new BMW 6 Series Gran Coupé can even accommodate five for short journeys. All, of course, enjoy a unique driving experience.