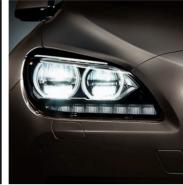

# ■ Adaptive LED headlights.

The new BMW 6 Series Gran Coupé offers an altogether new visual experience with its optional Adaptive LED headlights. The striking, sporty BMW design with the 3D light rings allows light architecture with unique functionality. Double-round headlights project low and high LED beams from the two rings of light. Additionally, the new LED headlights incorporate the mobility of adaptive turning lights and their various illumination options. The integrated high-beam assistant and the extremely white, high-contrast light generated by LED technology ensure a highly comfortable and safe driving