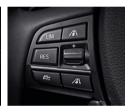

### Lane Departure Warning System and Lane Change Warning

System (both optional). At speeds above around 70 km/h, the Lane Departure Warning System registers lane markings. If the vehicle threatens to swerve out of its lane, the system warns the driver through a slight vibration of the steering wheel. If the driver has activated the indicator – meaning that the lane change is intentional – the warning is suppressed. By means of a visible alert in the exterior mirror, the Lane Change Warning System warns the driver of avehicle in the blind spot or approaching at speed.