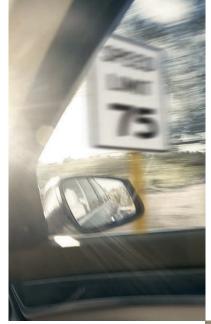

Speed Limit Info. This optional assistance system shows the currently applicable speed limit in the instrument cluster or the Head-up Display option. A special camera captures the relevant traffic signs and a control unit processes the information together with data from the navigation system. Other components, such as the car's rain sensor, are also used. This means that the system can even pass on variable speed limits to the driver in, for example, wet conditions.

# What does the Speed Limit Info do?

It's a weekend; the weather is nice, the road is excellent and clear. Time to put the foot on the accelerator. But how fast am I allowed to go here? The last road sign was a while ago, and there might be a speed limit just around the corner. The Speed Limit Info has all speed limits in its memory and can display them in the Info Display at the press of a button. It is a good

investment. Lots of information is already available in the navigation system - for example, if a speed limit only applies at night. In addition, a camera in the rear-view mirror reads road signs with place names or speed limits. The currently permitted maximum speed is shown in the instrument cluster, or optionally in the BMW Head-up Display. The system works all over Europe, in towns, in the countryside, on motorways and even in roadworks or areas where speed limits vary. The Speed Limit Info even consults the rain sensor and clock before it shows a limit.