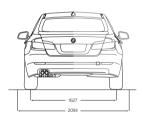

| 90                               | 90                  | 90                         | 90                 |
| Alternator output | A  | 170              | 170                 | 210              | 210                 | 220                 | 180              | 180                                  | 180                              | 180                              | 220                 | 220                        | 200                |
|                   | W  | 2380             | 2380                | 2940             | 2940                | 3080                | 2520             | 2520                                 | 2520                             | 2520                             | 3080                | 3080                       | 2800               |









All dimensions in millimetres. Luggage compartment volume 520 litres (ActiveHybrid 5: 375 litres).

- <sup>1</sup> The figure quoted includes a 90 per cent tank filling, 68 kg for the driver and 7 kg for luggage. Unladen weight applies to vehicles with standard equipment. Optional equipment may increase this figure.
- <sup>2</sup> The overall weight of the trailer may not exceed the maximum permissible trailer load plus the maximum permissible towbar download.
- <sup>3</sup> BMW recommends the use of RON 95 super unleaded petrol. Unleaded RON 91 and higher with a maximum ethanol content of 10% (E10) may also be used. Output and consumption figures apply to RON 98 fuel.
- <sup>4</sup> All engines comply with the EU5 emissions standard. The M550d xDrive with standard equipment complies w