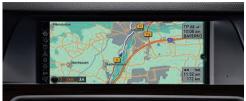

Speed Limit Info. This optional assistance system shows the currently applicable speed limit in the instrument cluster or the Head-up Display option. A special camera captures the relevant traffic signs and a control unit processes the information together with data from the navigation system. Other components, such as the car's rain sensor, are also used. This means that the system can even pass on variable speed limits to the driver in, for example, wet conditions.

Park Assistant. This optional driver assistance system makes parallel parking easier. When travelling at speeds below 35 km/h, the system measures any parking gaps the vehicle passes. When a big enough gap has been found, the Park Assistant will do the steering, while the driver continues to operate the accelerator and brake pedals – supported by acoustic signals and instructions in the Control Display.

Surround View, Side View and rear view camera. These optional systems enhance visibility of the area around the vehicle when manoeuvring. Surround View presents an image of the BMW as seen from above in the Control Display. Side View ensures better visibility when joining a main road from a side street or exit. The rear view camera enhances visibility when reversing at speeds below 20 km/h, for example when parking.