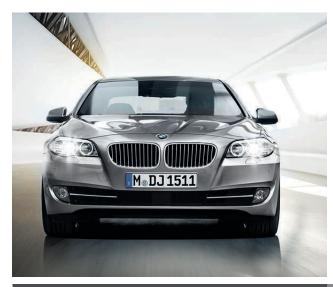

### Equipment of model shown: BMW 535i

Engine: BMW TwinPower Turbo six-cylinder in-line petrol engine Power output: 225 kW (306 hp) Wheels: 19" light-alloy wheels V-spoke 331, mixed tyres Exterior colour: Space Grey metallic Upholstery: Dakota leather Veneto Beige Interior trim: Fine-wood trim Fineline Anthracite