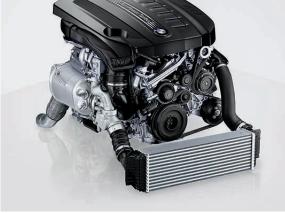

BMW TwinPower Turbo technology. BMW TwinPower Turbo technology combines advanced injection technologies and fully variable power control for enhanced efficiency with innovative turbocharger technology for added dynamism.

### BMW 535i.

This BMW TwinPower Turbo six-cylinder in-line engine combines a TwinScroll turbocharger with Valvetronic, Double-VANOS and High Precision Injection. excellent 6.8–7.1 litres (528i xDrive: 7.0–7.2 litres) per 100 kilometres. This intelligent innovation package significantly lowers fuel consumption. while enabling impressive power: 225 kW (306 hp)1, a maximum torque of 400 Nm and acceleration from 0 to 100 km/h in just 5.8 seconds.