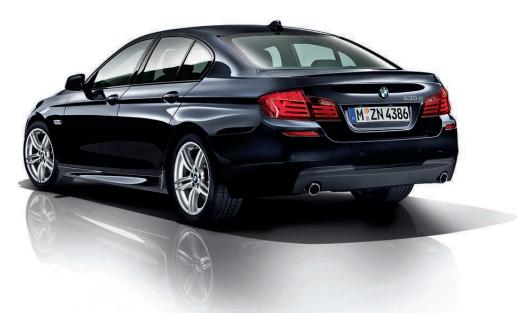

### Equipment of model shown: BMW 535i

Engine: BMW TwinPower Turbo six-cylinder in-line petrol engine Power output: 225 kW (306 hp) Wheels: 19" light-alloy wheels V-spoke 331, mixed tyres Exterior colour: Space Grey metallic Upholstery: Dakota leather Veneto Beige Interior trim: Fine-wood trim Fineline Anthracite