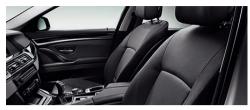

# IN THE INTERIOR OF THE BMW 5 SERIES SALOON, EVEN SMALL DETAILS SUPPORT A BIG AIM: PERFECTION.

Each seat in the BMW 5 Series Saloon has been designed with one clear aim in mind: maximum comfort. Space on the rear seats is generous, with ample leg- and headroom even for tall passengers. The interior combines high-class materials, including optional wood trim and optional Nappa leather, with perfect workmanship. This approach has created a luxurious interior that ensures a pleasant journey for all.

In addition to the high quality and generous amount of space, the front and rear passengers also benefit from unique equipment details that ensure maximum comfort, even on longer journeys - from the optional automatic air conditioning with 4-zone control (standard on 550i, 550i xDrive, M550d xDrive and ActiveHybrid 5), enabling front and rear passengers to choose individualised air conditioning settings, to the optional rear-seat entertainment system Professional, comprising two 9.2" monitors, a separate DVD drive and easy-touse controls. And finally: the sound. The 16 high-end loudspeakers of the optional HiFi system Professional are distributed across the entire interior, creating the brilliant acoustics of a concert hall in your BMW 5 Series Saloon at the touch of a button. The only difference: in the BMW 5 Series, everyone has the best seat in the house. Once you have sat down in the BMW 5 Series Saloon, you won't want to get out again.