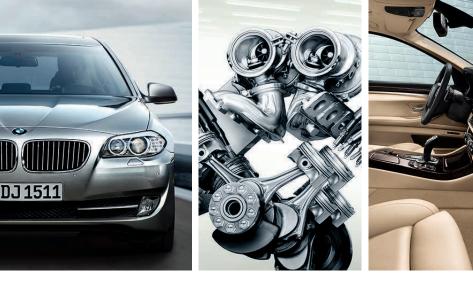

# A FORMULA TO CAPTIVATE THE SENSES.

The BMW 5 Series Saloon is the sum of sportiness and elegance, dynamism and efficiency, agility and comfort. It all adds up to something very special:

# OUR ENGINEERS EXPEND ALL THEIR ENERGY TO ENSURE THAT YOU EXPEND LESS OF YOURS.

BMW EfficientDynamics is an umbrella term for a range of technologies used to lower fuel consumption and enhance driving pleasure at the same time. Everything in the BMW 5 Series Saloon is designed for maximum efficiency, a virtue that comes as standard in every BMW. This includes pioneering engine technology and aerodynamics. Even the surplus kinetic energy of the car that becomes available when you lift your foot off the accelerator or step on the brake is not wasted: thanks to Brake Energy Regeneration, it is converted into electricity and fed into the battery. This means less work to do for the engine, with a corresponding fuel saving. Just one feature of many that contribute to making driving pleasure more energy-efficient than ever before.

*₄*www.bmw.com/EfficientDynamics

12 13 Driving pleasure

Engines drive cars. That's what the intellect tells us. But the heart knows that a BMW engine does much more than just power a car. It's an alchemist. The engines in the BMW 5 Series Saloon turn energy into emotion. Torque into a quickening pulse. Refinement into relaxation. Pulling power into exhilaration. The immediate, joyful power delivery of the BMW 5 Series Saloon engines converts a minimum of fuel into a maximum of driving pleasure.