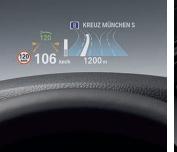

Full-colour BMW Head-Up Display. This optional system projects key information directly into the driver's field of vision, using a multi-coloured TFT display. It indicates current speed, for example, or displays navigation information. More colours now make it even easier to distinguish between general driving information such as speed limits and urgent warnings en route, including "Pedestrian in your path" (optional with BMW Night Vision). With a constant view of the road, driving becomes even safer.

## How does the BMW Head-up Display

work? When I am in the middle of rush-hour traffic, I don't want to take my eyes off the road even for a second. Otherwise I miss my turn-off. Luckily, I don't have to - the full-colour Head-up Display projects navigation instructions and other important information on the windscreen, directly in my field of vision. The display looks as though it were floating above the bonnet. How does that work? Inside the dashboard support structure, there is a monitor, similar to the display in a mobile phone. LEDs generate an image on this display. This is projected onto the windscreen via four mirrors, like in a slide projector. In the process, its size is magnified six direct. But why is it that I stay so relaxed even times. And although the display is reflected on the windscreen, due to the clever optical

# SIX TECHNICAL QUESTIONS.

arrangement it appears to the driver to be about two metres away. The eyes don't have to refocus, making driving less tiring. The driver is less distracted and more relaxed, because there is no need to move the eves from the instrument cluster to the road and back.