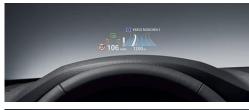

Full-colour BMW Head-Up Display. This optional system projects key information directly into the driver's field of vision, using a multi-coloured TFT display. It indicates current speed, for example, or displays navigation information. More colours now make it even easier to distinguish between general driving information such as speed limits and urgent warnings en route, including "Pedestrian in your path" (optional with BMW Night Vision). With a constant view of the road, driving becomes even safer.

## How does the BMW Head-up Display

work? When I am in the middle of rush-hour traffic, I don't want to take my eyes off the road even for a second. Otherwise I miss my turn-off. Luckily, I don't have to - the full-colour Head-up Display projects navigation instructions and other important information on the windscreen, directly in my field of vision. The display looks as though it were floating above the bonnet. How does that work? Inside the dashboard support structure, there is a monitor, similar to the display in a mobile phone. LEDs generate an image on this display. This is projected onto the windscreen via four mirrors, like in a slide projector. In the process, its size is magnified six direct. But why is it that I stay so relaxed even times. And although the display is reflected on the windscreen, due to the clever optical

# SIX TECHNICAL QUESTIONS.

arrangement it appears to the driver to be about two metres away. The eyes don't have to refocus, making driving less tiring. The driver is less distracted and more relaxed, because there is no need to move the eves from the instrument cluster to the road and back.