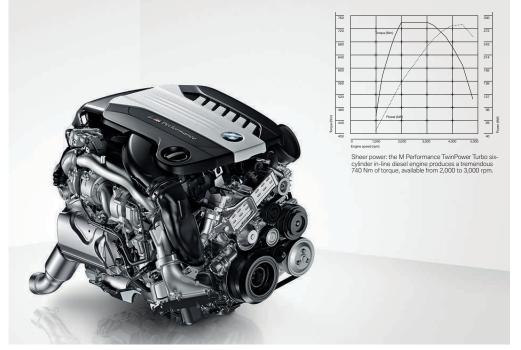

# M GENES INCLUDED. THE NEW BMW M550d xDRIVE.

The BMW M550d xDrive benefits from the unique expertise of BMW M engineers, with a special, fine-tuned powertrain, suspension and steering system. As a driver, you feel it most in the precise, sporty handling, which makes for a particularly intense driving experience. The new M Performance TwinPower Turbo engine generates an output of 280 kW (381 hp¹) and a maximum torque of 740 Nm, accompanied by a unique sound. The intelligent xDrive all-wheel drive converts this power into optimum traction and propulsion. The end result is an automobile that offers an exhilarating combination of sheer dynamism, comfort and everyday usability.

BMW M550d xDrive. This new M Performance TwinPower Turbo six-cylinder in-line diesel engine combines CommonRail direct injection and a unique three-stage turbocharging process with variable turbine geometry. Immediate response, high torque straight from idle, and a wide usable rev range characterise this powerplant. The result is exceptional dynamic performance: an exhilarating 740 Nm of torque, a maximum power output of 280 kW (381 hp<sup>1</sup>) and acceleration from 0 to 100 km/h in 4.7 seconds. The fact that this level of performance is accompanied by a very frugal fuel consumption average of just 6.3 litres<sup>1</sup> per 100 kilometres, with CO<sub>2</sub> emissions of 165 g/km, once more underscores the innovative power of BMW in achieving a unique combination of dynamic ability and fuel efficiency. In addition, the BMW M550d xDrive is the only vehicle in its class to already comply with the EU6 emissions standard due to be introduced in 2014.