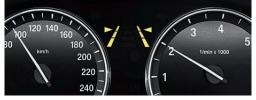

# Safety.

BMW Night Vision with pedestrian recognition and acute warning. An optional infrared camera in the kidney grille detects people and animals up to a distance of 300 metres, displaying its images on the Control Display. Pedestrian recognition also gives a visual warning to indicate any people moving close to the road, at a distance of less than 100 metres. This enables the driver to recognise dangerous situations sooner and take more timely action. The new acute warning helps in critical situations, for even more safety.

Full-colour BMW Head-Up Display. This optional system projects key information directly into the driver's field of vision, using a multi-coloured TFT display. It indicates current speed, for example, or displays navigation information. More colours now make it even easier to distinguish between general driving information such as speed limits and urgent warnings en route, including "Pedestrian in your path" (optional with BMW Night Vision). With a constant view of the road, driving becomes even safer.