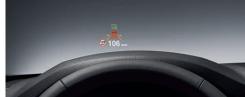

Full-colour BMW Head-Up Display. This optional system projects key information directly into the driver's field of vision, using a multi-coloured TFT display. It indicates current speed, for example, or displays navigation information. More colours now make it even easier to distinguish between general driving information such as speed limits and urgent warnings en route, including "Pedestrian in your path" (optional with BMW Night Vision). With a constant view of the road, driving becomes even safer.

## How does the BMW Head-up Display

work? When I am in the middle of rush-hour traffic, I don't want to take my eyes off the road even for a second. Otherwise I miss my turn-off. Luckily, I don't have to - the full-colour Head-up Display projects navigation instructions and other important information on the windscreen, directly in my field of vision. The display looks as though it were floating above the bonnet. How does that work? Inside the dashboard support structure, there is a monitor, similar to the display in a mobile phone. LEDs generate an image on this display. This is projected onto the windscreen via four mirrors, like in a slide projector. In the process, its size is magnified six direct. But why is it that I stay so relaxed even times. And although the display is reflected on the windscreen, due to the clever optical

# SIX TECHNICAL QUESTIONS.

arrangement it appears to the driver to be about two metres away. The eyes don't have to refocus, making driving less tiring. The driver is less distracted and more relaxed, because there is no need to move the eves from the instrument cluster to the road and back.