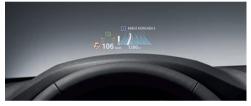

Full-colour BMW Head-Up Display. This optional system projects key information directly into the driver's field of vision, using a multi-coloured TFT display. It indicates current speed, for example, or displays navigation information. More colours now make it even easier to distinguish between general driving information such as speed limits and urgent warnings en route, including "Pedestrian in your path" (optional with BMW Night Vision). With a constant view of the road, driving becomes even safer.

## How does the BMW Head-up Display

work? When I am in the middle of rush-hour traffic, I don't want to take my eyes off the road even for a second. Otherwise I miss my turn-off. Luckily, I don't have to - the full-colour Head-up Display projects navigation instructions and other important information on the windscreen, directly in my field of vision. The display looks as though it were floating above the bonnet. How does that work? Inside the dashboard support structure, there is a monitor, similar to the display in a mobile phone. LEDs generate an image on this display. This is projected onto the windscreen via four mirrors, like in a slide projector. In the process, its size is magnified six direct. But why is it that I stay so relaxed even times. And although the display is reflected on the windscreen, due to the clever optical

# SIX TECHNICAL QUESTIONS.

arrangement it appears to the driver to be about two metres away. The eyes don't have to refocus, making driving less tiring. The driver is less distracted and more relaxed, because there is no need to move the eves from the instrument cluster to the road and back.