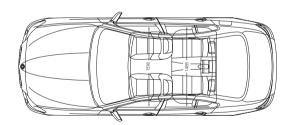

| 90                               | 90                  | 90                         | 90                 |
| Alternator output | A  | 170              | 170                 | 210              | 210                 | 220                 | 180              | 180                                  | 180                              | 180                              | 220                 | 220                        | 200                |
|                   | W  | 2380             | 2380                | 2940             | 2940                | 3080                | 2520             | 2520                                 | 2520                             | 2520                             | 3080                | 3080                       | 2800               |









All dimensions in millimetres. Luggage compartment volume 520 litres (ActiveHybrid 5: 375 litres).

- <sup>1</sup> The figure quoted includes a 90 per cent tank filling, 68 kg for the driver and 7 kg for luggage. Unladen weight applies to vehicles with standard equipment. Optional equipment may increase this figure.
- <sup>2</sup> The overall weight of the trailer may not exceed the maximum permissible trailer load plus the maximum permissible towbar download.
- <sup>3</sup> BMW recommends the use of RON 95 super unleaded petrol. Unleaded RON 91 and higher with a maximum ethanol content of 10% (E10) may also be used. Output and consumption figures apply to RON 98 fuel.
- <sup>4</sup> All engines comply with the EU5 emissions standard. The M550d xDrive with standard equipment complies wit