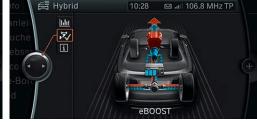

# BMW ACTIVE HYBRID 5. THE MOST DYNAMIC WAY OF DRIVING A HYBRID.

Is it possible for an automobile to become more and more fuel-efficient, while offering ever-increasing dynamic performance? It is. The BMW ActiveHybrid 5 proves it. The first BMW full-hybrid saloon and its intelligent drive concept represent the next BMW ActiveHybrid generation. The BMW ActiveHybrid 5 combines superior agility and a unique design, offering a perfect combination of sportiness and elegance. Its intelligent energy management enables functions such as driving on electric power alone over a distance of three to four kilometres, at speeds up to 60 km/h, or "sailing" at up to 160 km/h with the internal combustion engine switched off. A boost function for even faster acceleration completes the sustainable vehicle concept. The car has a total system output of 250 kW (340 hp),<sup>1</sup> with an average fuel consumption of 6.4–7.0 litres per 100 km and CO<sub>2</sub> emissions of 149–163 g/km.

■ Boost function. When required, energy from the high-performance battery is used to enable a short-term boost of power. A benefit of this technology is strong and immediate acceleration. The power boost provided by the electric motor releases energy previously stored during brake energy regeneration.