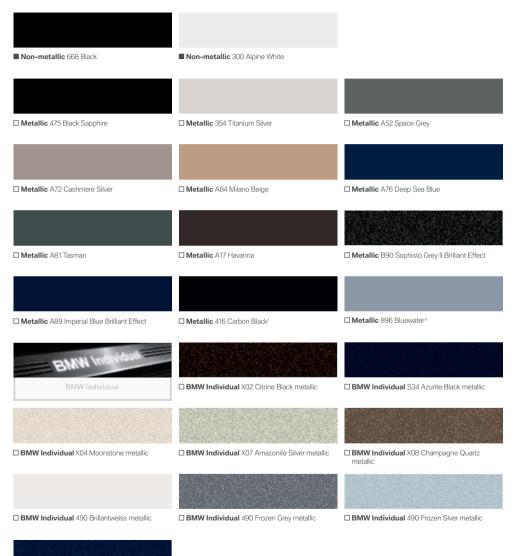

urface texture makes for maximum exclusivity, with a soft, velvety feel and breathable structure. BMW Individual interior trim adds striking accents. The elegant lines of the Satin Walnut Honey Brown wood trim shown here lend the interior its unique character. Stringent raw material selection and perfect workmanship ensure an exclusive colour and grain for a top-quality look.



Equipment



Experience BMW Individual interactive. With the BMW Individual iPad App.



BMW Individual paint finish Champagne Quartz metallic.



Extended fine-grain Merino leather trim in Graphite, with Piano Finish Black interior trim.







Extended fine-grain Merino leather trim in Platinum, with Satin Walnut Honey Brown wood trim and wood insert for leather steering wheel.

Colours

# **Exterior colours.**



BMW Individual 490 Frozen Dark Blue metallic

# Upholstery colours.



- □ BMW Individual fine-grain Merino leather ZAC8 Platinum<sup>2,3</sup>
- BMW Individual fine-grain Merino leather ZAP6 Champagne<sup>2,3</sup>

BMW Individual fine-grain Merino leather ZAWT Cohiba Brown<sup>2,3</sup>

<sup>1</sup> Only in conjunction with M Sport package. Not in conjunction with BMW 520d EfficientDynamics Edition.

- <sup>2</sup> In conjunction with optional active seat ventilation the leather on the front seats comes with perforations.
- <sup>3</sup> BMW Individual extended fine-grain Merino leather trim includes front and rear seats including headrests, rear of front seat backrests, door trim inserts, centre console including armrest and lower portion of
- instrument panel.
- <sup>4</sup> Exclusiv