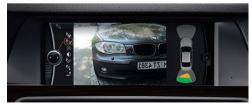

Surround View, Side View and rear view camera. These optional systems enhance visibility of the area around the vehicle when manoeuvring. Surround View presents an image of the BMW as seen from above in the Control Display. Side View ensures better visibility when joining a main road from a side street or exit. The rear view camera enhances visibility when reversing at speeds below 20 km/h, for example when parking.