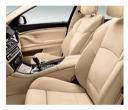

# IN THE INTERIOR OF THE BMW 5 SERIES SALOON, EVEN SMALL DETAILS SUPPORT A BIG AIM: PERFECTION.

Each seat in the BMW 5 Series Saloon has been designed with one clear aim in mind: maximum comfort. Space on the rear seats is generous, with ample leg- and headroom even for tall passengers. The interior combines high-class materials, including optional wood trim and optional Nappa leather, with perfect workmanship. This approach has created a luxurious interior that ensures a pleasant journey for all.

In addition to the high quality and generous amount of space, the front and rear passengers also benefit from unique equipment details that ensure maximum comfort, even on longer journeys - from the optional automatic air conditioning with 4-zone control (standard on 550i, 550i xDrive, M550d xDrive and ActiveHybrid 5), enabling front and rear passengers to choose individualised air conditioning settings, to the optional rear-seat entertainment system Professional, comprising two 9.2" monitors, a separate DVD drive and easy-touse controls. And finally: the sound. The 16 high-end loudspeakers of the optional HiFi system Professional are distributed across the entire interior, creating the brilliant acoustics of a concert hall in your BMW 5 Series Saloon at the touch of a button. The only difference: in the BMW 5 Series, everyone has the best seat in the house. Once you have sat down in the BMW 5 Series Saloon, you won't want to get out again.