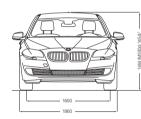

| 90                               | 90                  | 90                         | 90                 |
| Alternator output | A  | 170              | 170                 | 210              | 210                 | 220                 | 180              | 180                                  | 180                              | 180                              | 220                 | 220                        | 200                |
|                   | W  | 2380             | 2380                | 2940             | 2940                | 3080                | 2520             | 2520                                 | 2520                             | 2520                             | 3080                | 3080                       | 2800               |









All dimensions in millimetres. Luggage compartment volume 520 litres (ActiveHybrid 5: 375 litres).

- <sup>1</sup> The figure quoted includes a 90 per cent tank filling, 68 kg for the driver and 7 kg for luggage. Unladen weight applies to vehicles with standard equipment. Optional equipment may increase this figure.
- <sup>2</sup> The overall weight of the trailer may not exceed the maximum permissible trailer load plus the maximum permissible towbar download.
- <sup>3</sup> BMW recommends the use of RON 95 super unleaded petrol. Unleaded RON 91 and higher with a maximum ethanol content of 10% (E10) may also be used. Output and consumption figures apply to RON 98 fuel.
- <sup>4</sup> All engines comply with the EU5 emissions standard. The M550d xDrive with standard equipment compli