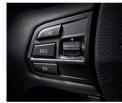

### Lane Departure Warning System and Lane Change Warning

System (both optional). At speeds above around 70 km/h, the Lane Departure Warning System registers lane markings. If the vehicle threatens to swerve out of its lane, the system warns the driver through a slight vibration of the steering wheel. If the driver has activated the indicator – meaning that the lane change is intentional – the warning is suppressed. By means of a visible alert in the exterior mirror, the Lane Change Warning System warns the driver of avehicle in the blind spot or approaching at speed.