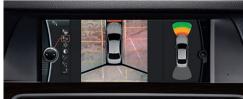

Surround View, Side View and rear view camera. These optional systems enhance visibility of the area around the vehicle when manoeuvring. Surround View presents an image of the BMW as seen from above in the Control Display. Side View ensures better visibility when joining a main road from a side street or exit. The rear view camera enhances visibility when reversing at speeds below 20 km/h, for example when parking.