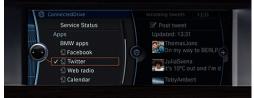

# "I used to have to stay late in the office. Today, I just take it with me."

BMW Connected App. For the first time, you can now use apps in your BMW. With the Apps option, an iPhone and the free BMW Connected App from the Apple App Store, you're no longer limited to just listening to local radio, your calendar is with you all the time and you're always in contact with your firends. Using the iDrive system, you can easily select web radio stations from around the world. You can also call up the latest status reports from your Facebook or Twitter accounts and view upcoming appointments on the Control Display, or even have them read to you through the audio system's speakers. And that's just the beginning, more functions and apps will follow in the future.