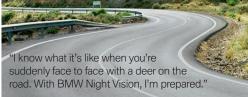

# Safety.

BMW Night Vision with pedestrian recognition and acute warning. An optional infrared camera in the kidney grille detects people and animals up to a distance of 300 metres, displaying its images on the Control Display. Pedestrian recognition also gives a visual warning to indicate any people moving close to the road, at a distance of less than 100 metres. This enables the driver to recognise dangerous situations sooner and take more timely action. The new acute warning helps in critical situations, for even more safety.