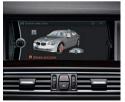

When you're getting into the BMW 5 Series Saloon for the first time, you'll want to pause for a moment to take in the ambience. What you'll notice first is the clean lines and inherent harmony of the design: uncluttered, elegant surfaces with neatly arranged control elements meet high-class materials and top workmanship. The overall effect is a feeling that tells you that you have arrived in the right place. A little later, you'll notice that this design does not just look good; it is also extremely functional: everything is designed for typical BMW driving pleasure. Every control and display is ergonomically optimised, angled towards the driver and located in just the place where you would want it to be. So you can focus all your attention on the road ahead of you. If you cast your eyes a little towards the centre console, your gaze alights on the perfectly integrated 10.2" Control Display of the optional Navigation system Professional. On the other side, integrated in the exterior mirror, the optional Lane Change Warning System features a flashing indicator warning you of any vehicles in your blind spot. And right in front of you is the optional fullcolour BMW Head-up Display. projecting important data directly into vour field of vision - for example navigation instructions for a complex road layout coming up ahead. So you never have to avert your eyes from the road. It is intelligent technology. intelligently integrated into an interior that exudes a unique sense of style.