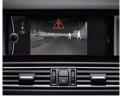

# Safety.

BMW Night Vision with pedestrian recognition and acute warning. An optional infrared camera in the kidney grille detects people and animals up to a distance of 300 metres, displaying its images on the Control Display. Pedestrian recognition also gives a visual warning to indicate any people moving close to the road, at a distance of less than 100 metres. This enables the driver to recognise dangerous situations sooner and take more timely action. The new acute warning helps in critical situations, for even more safety.

Full-colour BMW Head-Up Display. This optional system projects key information directly into the driver's field of vision, using a multi-coloured TFT display. It indicates current speed, for example, or displays navigation information. More colours now make it even easier to distinguish between general driving information such as speed limits and urgent warnings en route, including "Pedestrian in your path" (optional with BMW Night Vision). With a constant view of the road, driving becomes even safer.