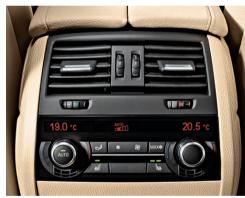

# THE BMW EFFICIENT DYNAMICS MEASURES IN THE **BMW 5 SERIES SALOON AT A GLANCE:**

Auto Start/Stop function.<sup>3</sup> During brief stops, for example at a red light, the Auto Start/Stop function automatically switches off the engine to reduce fuel consumption. A "Start/Stop" symbol in the Info Display indicates that the function is active. The interior temperature remains constant even with the engine switched off, ensuring that comfortable conditions are maintained during longer stops.

ECO PRO mode.<sup>4</sup> This mode enables drivers to improve fuel economy by up to 20 per cent<sup>5</sup>, depending on their personal driving style. It optimises the accelerator pedal and transmission response, including shift points, and intelligently adapts the heating and air conditioning strategy to save fuel. ECO PRO also advises the driver when to ease up on the accelerator pedal, for example,