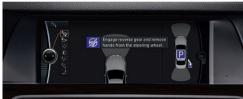

Park Assistant. This optional driver assistance system makes parallel parking easier. When travelling at speeds below 35 km/h, the system measures any parking gaps the vehicle passes. When a big enough gap has been found, the Park Assistant will do the steering, while the driver continues to operate the accelerator and brake pedals – supported by acoustic signals and instructions in the Control Display.

### What does the Park Assistant do?

Every evening it is the same: stressed drivers trying to find a parking space. One gap seems too short, another not wide enough. Luckily, I don't have to rely on estimates any longer. I trust my Park Assistant and leave steering to my BMW. And that works? Using sensors, the Park Assistant establishes the size of the gap. If the driver passes a large enough parking space with the assistant switched on, the assistant will signal a green light. You put the car in reverse gear, take the hands off the steering wheel and press the accelerator or brake pedal; the BMW 5 Series Saloon takes care of everything else. Park Distance Control or the rear view camera will always tell you how big the gap to other parked vehicles is.