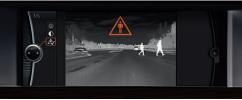

# Safety.

BMW Night Vision with pedestrian recognition and acute warning. An optional infrared camera in the kidney grille detects people and animals up to a distance of 300 metres, displaying its images on the Control Display. Pedestrian recognition also gives a visual warning to indicate any people moving close to the road, at a distance of less than 100 metres. This enables the driver to recognise dangerous situations sooner and take more timely action. The new acute warning helps in critical situations, for even more safety.