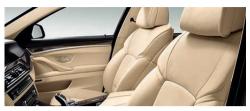

# IN THE INTERIOR OF THE BMW 5 SERIES SALOON, EVEN SMALL DETAILS SUPPORT A BIG AIM: PERFECTION.

Each seat in the BMW 5 Series Saloon has been designed with one clear aim in mind: maximum comfort. Space on the rear seats is generous, with ample leg- and headroom even for tall passengers. The interior combines high-class materials, including optional wood trim and optional Nappa leather, with perfect workmanship. This approach has created a luxurious interior that ensures a pleasant journey for all.

In addition to the high quality and generous amount of space, the front and rear passengers also benefit from unique equipment details that ensure maximum comfort, even on longer journeys - from the optional automatic air conditioning with 4-zone control (standard on 550i, 550i xDrive, M550d xDrive and ActiveHybrid 5), enabling front and rear passengers to choose individualised air conditioning settings, to the optional rear-seat entertainment system Professional, comprising two 9.2" monitors, a separate DVD drive and easy-touse controls. And finally: the sound. The 16 high-end loudspeakers of the optional HiFi system Professional are distributed across the entire interior, creating the brilliant acoustics of a concert hall in your BMW 5 Series Saloon at the touch of a button. The only difference: in the BMW 5 Series, everyone has the best seat in the house. Once you have sat down in the BMW 5 Series Saloon, you won't want to get out again.