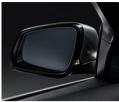

### Lane Departure Warning System and Lane Change Warning

System (both optional). At speeds above around 70 km/h, the Lane Departure Warning System registers lane markings. If the vehicle threatens to swerve out of its lane, the system warns the driver through a slight vibration of the steering wheel. If the driver has activated the indicator – meaning that the lane change is intentional – the warning is suppressed. By means of a visible alert in the exterior mirror, the Lane Change Warning System warns the driver of avehicle in the blind spot or approaching at speed.