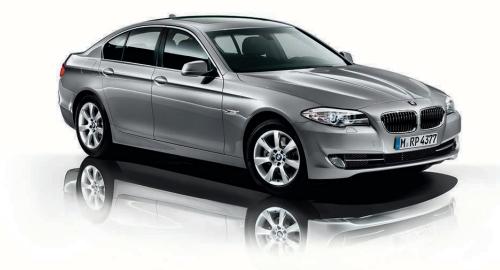

### Equipment of model shown: BMW 535i

Engine: BMW TwinPower Turbo six-cylinder in-line petrol engine Power output: 225 kW (306 hp) Wheels: 19" light-alloy wheels V-spoke 331, mixed tyres Exterior colour: Space Grey metallic Upholstery: Dakota leather Veneto Beige Interior trim: Fine-wood trim Fineline Anthracite

www.bmw.com/5series/design

reddot design award winner 2010 06 07 Exterior