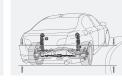

# THE INTELLIGENT xDRIVE ALL-WHEEL DRIVE **KEEPS YOU ON TRACK -**WHATEVER THE CONDITIONS.

Integral Active Steering,<sup>1</sup> The optional Integral Active Steering combines rear-wheel steering with a variable steering ratio on the front wheels. At speeds up to about 60 km/h. the rear wheels turn the opposite way to the front wheels. This makes the wheelbase feel shorter, for enhanced agility and manoeuvrability. At speeds above around 60 km/h, the rear wheels turn the same way as the front wheels. This increases both driving stability and comfort.

# xDrive.

For maximum traction even in difficult road conditions. With the intelligent xDrive all-wheel drive system and Dynamic Stability Control (DSC), the BMW models 550i, 535i, 528i, M550d, 535d, 530d and 525d remain stable and on track. xDrive monitors data such as steering angle and wheel speeds. As soon as these indicate that the vehicle is at risk of oversteer or understeer, the system responds within fractions of a second, using a controlled clutch to flexibly redistribute drive torque between the vehicle's axles and ensure optimum ground contact. In this way, xDrive combines the advantages of allwheel drive - traction, safety and stability - with the hallmark agility of a BMW 5 Series.