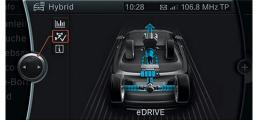

# BMW ACTIVE HYBRID 5. THE MOST DYNAMIC WAY OF DRIVING A HYBRID.

Is it possible for an automobile to become more and more fuel-efficient, while offering ever-increasing dynamic performance? It is. The BMW ActiveHybrid 5 proves it. The first BMW full-hybrid saloon and its intelligent drive concept represent the next BMW ActiveHybrid generation. The BMW ActiveHybrid 5 combines superior agility and a unique design, offering a perfect combination of sportiness and elegance. Its intelligent energy management enables functions such as driving on electric power alone over a distance of three to four kilometres, at speeds up to 60 km/h, or "sailing" at up to 160 km/h with the internal combustion engine switched off. A boost function for even faster acceleration completes the sustainable vehicle concept. The car has a total system output of 250 kW (340 hp),<sup>1</sup> with an average fuel consumption of 6.4–7.0 litres per 100 km and CO<sub>2</sub> emissions of 149–163 g/km.

■ All-electric driving. The 40 kW output of the electric motor enables all-electric driving over a distance of three to four kilometres. Driving Experience Control is used to activate the ECO PRO mode. When you take your foot off the accelerator in this mode, the transmission uncouples the engine and shuts it off, enabling the BMW to coast almost silently at speeds of up to 160 km/h. In the other modes the vehicle is able to "sail" at speeds up to 80 km/h.