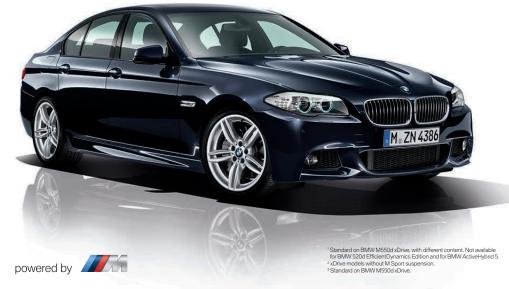

### Equipment of model shown: BMW 535i

Engine: BMW TwinPower Turbo six-cylinder in-line petrol engine Power output: 225 kW (306 hp) Wheels: 19" light-alloy wheels V-spoke 331, mixed tyres Exterior colour: Space Grey metallic Upholstery: Dakota leather Veneto Beige Interior trim: Fine-wood trim Fineline Anthracite