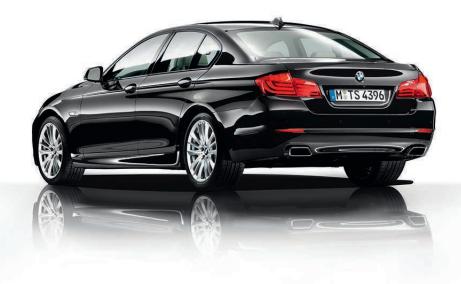

t

# Timeless elegance.



The Titanium Silver metallic exterior colour lends the BMW 5 Series Saloon a timeless elegance. The attractive cloth upholstery in Diagonal Anthracite/Black and the Black, high-gloss interior trim create a premium ambience inside your

BMW 5 Series Saloon. 18" light-alloy wheels, star-spoke styling 330 with mixed tyres, transmit the engine's power to the road.

# Dynamic style.



The BMW 5 Series Saloon featuring the Black Sapphire metallic exterior paint finish, with comfort seats for the driver and front passenger covered in Oyster Dakota leather. The Black high-gloss interior trim and the sport leather steering

wheel further enhance the look and feel of the interior. 19" light-alloy wheels, W-spoke styling 332 with mixed tyres, add the finishing touches.





# The M Sport package. Maximising dynamic ability.

Colours



□ M Sport package<sup>1</sup>: This package includes, among others, sport seats, the M leather steering wheel, Aluminium Hexagon interior trim and the BMW Individual are available as an option). The M Sport package is available in conjunction with roofliner in Anthracite. The sporting appeal of the exterior is enhanced by a special seven attractive exterior colours and includes the M Sport suspension<sup>2</sup>. M Aerodynamics package and the 18" light-alloy wheels, double-spoke 350 M,

included as standard (19" M light-alloy wheels, double-spoke 351 M, shown here,



18" M light-alloy wheels doublespoke 350 M with mixed tyres, 8 J x 18, 245/45 R 18 tyres (front), 9 J x 18, 275/40 R 18 tyres (rear).

□ 19" M light-alloy whee