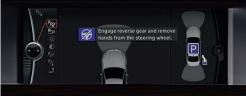

Park Assistant. This optional driver assistance system makes parallel parking easier. When travelling at speeds below 35 km/h, the system measures any parking gaps the vehicle passes. When a big enough gap has been found, the Park Assistant will do the steering, while the driver continues to operate the accelerator and brake pedals – supported by acoustic signals and instructions in the Control Display.

### What does the Park Assistant do?

Every evening it is the same: stressed drivers trying to find a parking space. One gap seems too short, another not wide enough. Luckily, I don't have to rely on estimates any longer. I trust my Park Assistant and leave steering to my BMW. And that works? Using sensors, the Park Assistant establishes the size of the gap. If the driver passes a large enough parking space with the assistant switched on, the assistant will signal a green light. You put the car in reverse gear, take the hands off the steering wheel and press the accelerator or brake pedal; the BMW 5 Series Saloon takes care of everything else. Park Distance Control or the rear view camera will always tell you how big the gap to other parked vehicles is.