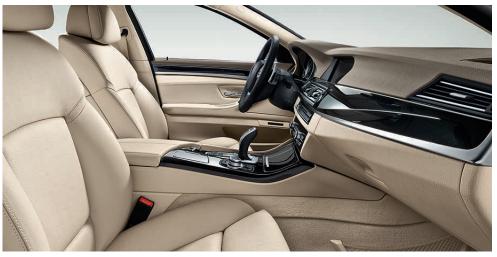

# IN THE INTERIOR OF THE BMW 5 SERIES SALOON, EVEN SMALL DETAILS SUPPORT A BIG AIM: PERFECTION.

Each seat in the BMW 5 Series Saloon has been designed with one clear aim in mind: maximum comfort. Space on the rear seats is generous, with ample leg- and headroom even for tall passengers. The interior combines high-class materials, including optional wood trim and optional Nappa leather, with perfect workmanship. This approach has created a luxurious interior that ensures a pleasant journey for all.

In addition to the high quality and generous amount of space, the front and rear passengers also benefit from unique equipment details that ensure maximum comfort, even on longer journeys - from the optional automatic air conditioning with 4-zone control (standard on 550i, 550i xDrive, M550d xDrive and ActiveHybrid 5), enabling front and rear passengers to choose individualised air conditioning settings, to the optional rear-seat entertainment system Professional, comprising two 9.2" monitors, a separate DVD drive and easy-touse controls. And finally: the sound. The 16 high-end loudspeakers of the optional HiFi system Professional are distributed across the entire interior, creating the brilliant acoustics of a concert hall in your BMW 5 Series Saloon at the touch of a button. The only difference: in the BMW 5 Series, everyone has the best seat in the house. Once you have sat down in the BMW 5 Series Saloon, you won't want to get out again.