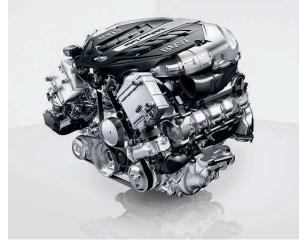

### BMW 550i.

The top-of-the-range engine is a BMW TwinPower Turbo V8 unit combining two turbochargers with Double-VANOS and High Precision Injection. These ensure a maximum torque of 600 Nm, available from 1,750 to 4,500 rpm. With a maximum power output of 300 kW (407 hp)<sup>1</sup>, the engine takes just 5.0 seconds (550i xDrive: 4.8 seconds) to accelerate the car from 0 to 100 km/h. Thanks to High Precision Injection, it is also extremely fuel-efficient.

### BMW 535i.

This BMW TwinPower Turbo six-cylinder in-line engine combines a TwinScroll turbocharger with Valvetronic, Double-VANOS and High Precision Injection. excellent 6.8–7.1 litres (528i xDrive: 7.0–7.2 litres) per 100 kilometres. This intelligent innovation package significantly lowers fuel consumption. while enabling impressive power: 225 kW (306 hp)1, a maximum torque of 400 Nm and acceleration from 0 to 100 km/h in just 5.8 seconds.