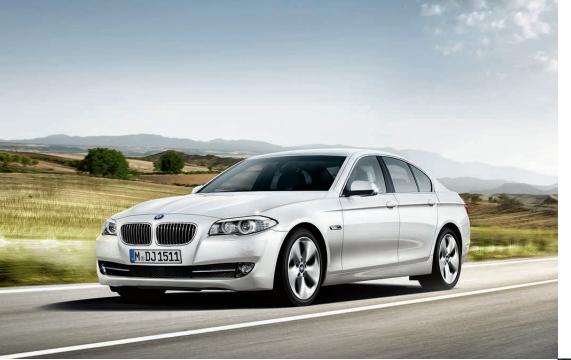

# BMW 520d EFFICIENT DYNAMICS EDITION.

The BMW Group has already lowered the CO<sub>2</sub> output of its European new-vehicle fleet by 30 per cent over the period from 1995 to 2010. The multi-award-winning BMW EfficientDynamics technology package is what has made this possible. This is not just a single feature, but a whole package of interconnected technologies. They all serve to lower fuel consumption and CO<sub>2</sub> emissions, while enhancing driving enjoyment.

The BMW 520d EfficientDynamics Edition represents another milestone in this sustainability strategy. In addition to the complete BMW EfficientDynamics package, innovative aluminium rims (shown on the right) optimise the vehicle's aerodynamics, enabling impressive fuel efficiency, with an average consumption of 4.5 litres' per 100 km, and 119 g/km<sup>1</sup>. A changed engine set-up, an adjusted final drive ratio, tyres with reduced rolling-resistance<sup>2</sup> and an adjusted Optimum Shift Indicator enable these values without incurring any loss in driving pleasure. On the contrary: the BMW 520d EfficientDynamics Edition with its 135 kW (184 hp) of power delivers an exhilarating drive.

For further information about the BMW 520d Efficient Dynamics Edition visit

www.bmw.com/5series

17" light-alloy wheels Streamline 363, 8 J x 17, 225/55 R 17 tyres.