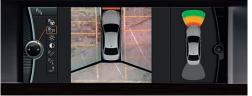

Surround View, Side View and rear view camera. These optional systems enhance visibility of the area around the vehicle when manoeuvring. Surround View presents an image of the BMW as seen from above in the Control Display. Side View ensures better visibility when joining a main road from a side street or exit. The rear view camera enhances visibility when reversing at speeds below 20 km/h, for example when parking.