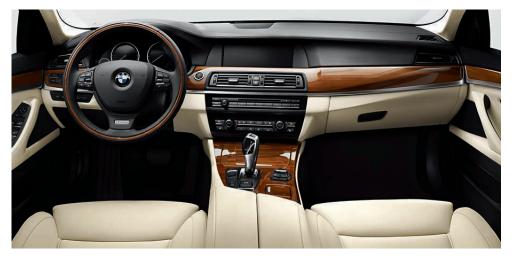

When you're getting into the BMW 5 Series Saloon for the first time, you'll want to pause for a moment to take in the ambience. What you'll notice first is the clean lines and inherent harmony of the design: uncluttered, elegant surfaces with neatly arranged control elements meet high-class materials and top workmanship. The overall effect is a feeling that tells you that you have arrived in the right place. A little later, you'll notice that this design does not just look good; it is also extremely functional: everything is designed for typical BMW driving pleasure. Every control and display is ergonomically optimised, angled towards the driver and located in just the place where you would want it to be. So you can focus all your attention on the road ahead of you. If you cast your eyes a little towards the centre console, your gaze alights on the perfectly integrated 10.2" Control Display of the optional Navigation system Professional. On the other side, integrated in the exterior mirror, the optional Lane Change Warning System features a flashing indicator warning you of any vehicles in your blind spot. And right in front of you is the optional fullcolour BMW Head-up Display. projecting important data directly into vour field of vision - for example navigation instructions for a complex road layout coming up ahead. So you never have to avert your eyes from the road. It is intelligent technology. intelligently integrated into an interior that exudes a unique sense of style.

# IN THE INTERIOR OF THE BMW 5 SERIES SALOON, EVEN SMALL DETAILS SUPPORT A BIG AIM: PERFECTION.

Each seat in the BMW 5 Series Saloon has been designed with one clear aim in mind: maximum comfort. Space on the rear seats is generous, with ample leg- and headroom even for tall passengers. The interior combines high-class materials, including optional wood trim and optional Nappa leather, with perfect workmanship. This approach has created a luxurious interior that ensures a pleasant journey for all.