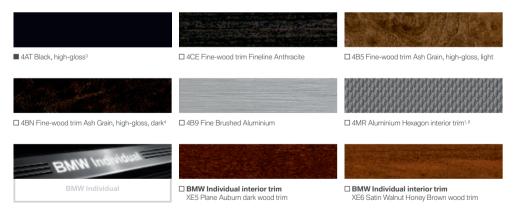

mrest and lower portion of
- instrument panel.
- <sup>4</sup> Exclusively available for BMW ActiveHybrid 5.
- <sup>5</sup> Standard for BMW M550d xDrive.
- 6 Standard for BMW 550i and 550i xDrive.

These pages show the colours and materials available for the BMW 5 Series Saloon. You can use them to identify your favourite colour or compare various possible combinations. The colour charts are designed to give a first impression. Experience has shown, however, that the printed colours do not always faithfully reproduce the precise shade of the paintwork, upholstery or trim. We therefore recommend that you discuss your choice of colour with your BMW partner. They will be happy to show you samples and assisty ou with any special requests.

# **BMW** Individual headliner.



# Interior trims.



BMW Individual interior trim XE7 Piano Finish Black

# Combinations.

|                                                         | BMW<br>upholstery colours |                   |              |                                                |                                                                  |                             |              |              |        |        |                   |                           |                                             | BMW Individual<br>upholstery colours |           |          |           |                 |
|---------------------------------------------------------|---------------------------|-------------------|--------------|------------------------------------------------|------------------------------------------------------