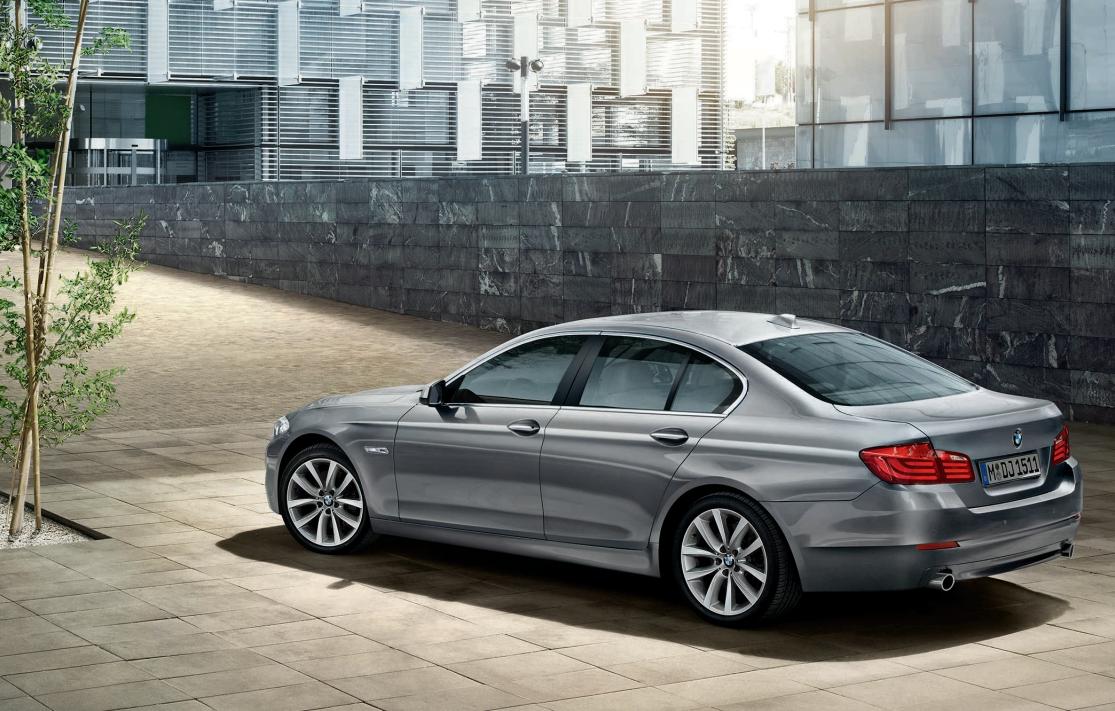

### Equipment of model shown: BMW 535i

Engine: BMW TwinPower Turbo six-cylinder in-line petrol engine Power output: 225 kW (306 hp) Wheels: 19" light-alloy wheels V-spoke 331, mixed tyres Exterior colour: Space Grey metallic Upholstery: Dakota leather Veneto Beige Interior trim: Fine-wood trim Fineline Anthracite

For information on fuel consumption and CO<sub>2</sub> emissions please see p. 70171.