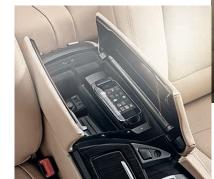

# IN THE INTERIOR OF THE BMW 5 SERIES SALOON, EVEN SMALL DETAILS SUPPORT A BIG AIM: PERFECTION.

Each seat in the BMW 5 Series Saloon has been designed with one clear aim in mind: maximum comfort. Space on the rear seats is generous, with ample leg- and headroom even for tall passengers. The interior combines high-class materials, including optional wood trim and optional Nappa leather, with perfect workmanship. This approach has created a luxurious interior that ensures a pleasant journey for all.

In addition to the high quality and generous amount of space, the front and rear passengers also benefit from unique equipment details that ensure maximum comfort, even on longer journeys - from the optional automatic air conditioning with 4-zone control (standard on 550i, 550i xDrive, M550d xDrive and ActiveHybrid 5), enabling front and rear passengers to choose individualised air conditioning settings, to the optional rear-seat entertainment system Professional, comprising two 9.2" monitors, a separate DVD drive and easy-touse controls. And finally: the sound. The 16 high-end loudspeakers of the optional HiFi system Professional are distributed across the entire interior, creating the brilliant acoustics of a concert hall in your BMW 5 Series Saloon at the touch of a button. The only difference: in the BMW 5 Series, everyone has the best seat in the house. Once you have sat down in the BMW 5 Series Saloon, you won't want to get out again.