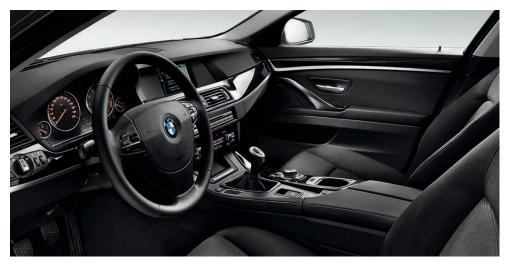

When you're getting into the BMW 5 Series Saloon for the first time, you'll want to pause for a moment to take in the ambience. What you'll notice first is the clean lines and inherent harmony of the design: uncluttered, elegant surfaces with neatly arranged control elements meet high-class materials and top workmanship. The overall effect is a feeling that tells you that you have arrived in the right place. A little later, you'll notice that this design does not just look good; it is also extremely functional: everything is designed for typical BMW driving pleasure. Every control and display is ergonomically optimised, angled towards the driver and located in just the place where you would want it to be. So you can focus all your attention on the road ahead of you. If you cast your eyes a little towards the centre console, your gaze alights on the perfectly integrated 10.2" Control Display of the optional Navigation system Professional. On the other side, integrated in the exterior mirror, the optional Lane Change Warning System features a flashing indicator warning you of any vehicles in your blind spot. And right in front of you is the optional fullcolour BMW Head-up Display. projecting important data directly into vour field of vision - for example navigation instructions for a complex road layout coming up ahead. So you never have to avert your eyes from the road. It is intelligent technology. intelligently integrated into an interior that exudes a unique sense of style.