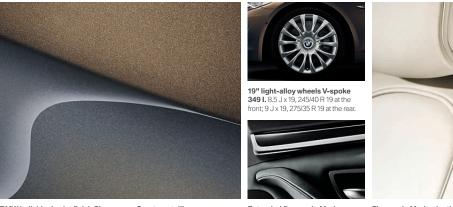

□ In the BMW 5 Series Saloon shown here the new BMW Individual exterior colour Champagne Quartz metallic and the BMW Individual fine-grain Merino leather in Platinum create a harmonious interplay of sophisticated shades of colour. The characteristic iridescence of the paint finish varies from a golden brown to a blue violet, depending on the angle of light. These brilliant hues and the special pigmentation below the surface lend BMW Individual paint finishes their extraordinary intensity. The BMW Individual fine-grain Merino leather with its exquisite, natural surface texture makes for maximum exclusivity, with a soft, velvety feel and breathable structure. BMW Individual interior trim adds striking accents. The elegant lines of the Satin Walnut Honey Brown wood trim shown here lend the interior its unique character. Stringent raw material selection and perfect workmanship ensure an exclusive colour and grain for a top-quality look.