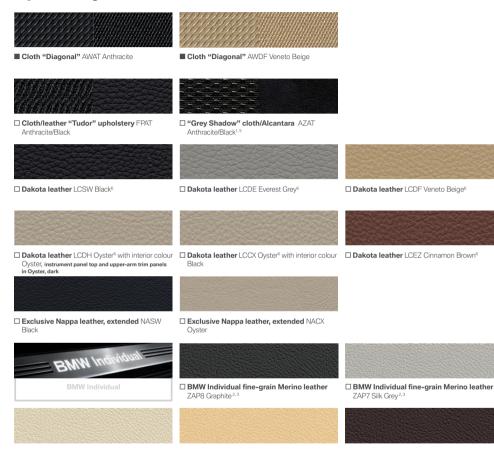

# Upholstery colours.

- □ BMW Individual fine-grain Merino leather ZAC8 Platinum<sup>2,3</sup>
- BMW Individual fine-grain Merino leather ZAP6 Champagne<sup>2,3</sup>

BMW Individual fine-grain Merino leather ZAWT Cohiba Brown<sup>2,3</sup>