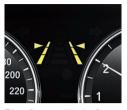

### Lane Departure Warning System and Lane Change Warning

System (both optional). At speeds above around 70 km/h, the Lane Departure Warning System registers lane markings. If the vehicle threatens to swerve out of its lane, the system warns the driver through a slight vibration of the steering wheel. If the driver has activated the indicator – meaning that the lane change is intentional – the warning is suppressed. By means of a visible alert in the exterior mirror, the Lane Change Warning System warns the driver of avehicle in the blind spot or approaching at speed.