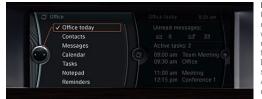

### Bluetooth interface with added functionality (Office).

Use the time you spend on the road even more effectively! Thanks to the optional mobile phone preparation with Bluetooth interface in conjunction with a navigation system and the intelligent integration of selected business mobile phones', you can use the Bluetooth connection to show Office functions such as e-mails, dates, tasks or SMS messages on the Control Display while on the move, or have them read out aloud to you via the audio speakers, using the text-to-speech function. And thanks to Bluetooth Audio Streaming, wireless playback of music via selected Bluetooth-enabled devices' is not a problem.