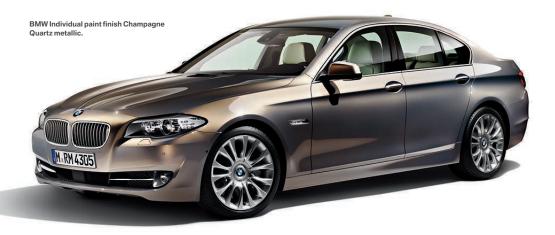

□ In the BMW 5 Series Saloon shown here the new BMW Individual exterior colour Champagne Quartz metallic and the BMW Individual fine-grain Merino leather in Platinum create a harmonious interplay of sophisticated shades of colour. The characteristic iridescence of the paint finish varies from a golden brown to a blue violet, depending on the angle of light. These brilliant hues and the special pigmentation below the surface lend BMW Individual paint finishes their extraordinary intensity. The BMW Individual fine-grain Merino leather with its exquisite, natural surface texture makes for maximum exclusivity, with a soft, velvety feel and breathable structure. BMW Individual interior trim adds striking accents. The elegant lines of the Satin Walnut Honey Brown wood trim shown here lend the interior its unique character. Stringent raw material selection and perfect workmanship ensure an exclusive colour and grain for a top-quality look.

Equipment

Experience BMW Individual interactive. With the BMW Individual iPad App.

BMW Individual paint finish Champagne Quartz metallic.

Extended fine-grain Merino leather trim in Graphite, with Piano Finish Black interior trim.