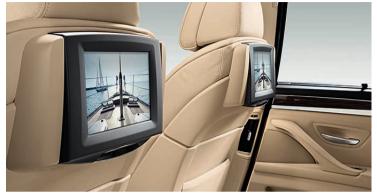

In addition to the high quality and generous amount of space, the front and rear passengers also benefit from unique equipment details that ensure maximum comfort, even on longer journeys - from the optional automatic air conditioning with 4-zone control (standard on 550i, 550i xDrive, M550d xDrive and ActiveHybrid 5), enabling front and rear passengers to choose individualised air conditioning settings, to the optional rear-seat entertainment system Professional, comprising two 9.2" monitors, a separate DVD drive and easy-touse controls. And finally: the sound. The 16 high-end loudspeakers of the optional HiFi system Professional are distributed across the entire interior, creating the brilliant acoustics of a concert hall in your BMW 5 Series Saloon at the touch of a button. The only difference: in the BMW 5 Series, everyone has the best seat in the house. Once you have sat down in the BMW 5 Series Saloon, you won't want to get out again.