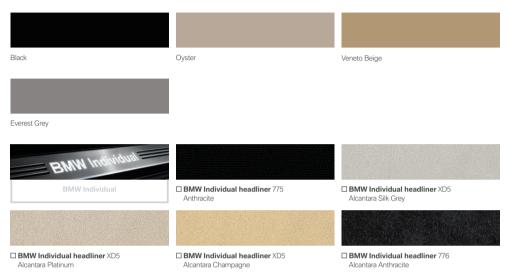

# Upholstery colours.

- □ BMW Individual fine-grain Merino leather ZAC8 Platinum<sup>2,3</sup>
- BMW Individual fine-grain Merino leather ZAP6 Champagne<sup>2,3</sup>

BMW Individual fine-grain Merino leather ZAWT Cohiba Brown<sup>2,3</sup>

# **BMW** Individual headliner.

# Interior trims.

BMW Individual interior trim XE7 Piano Finish Black