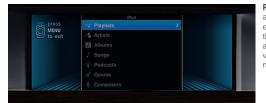

PlugIn. With your iPhone and the Apps option you are always up to date – and, naturally, also in your BMW. Through PlugIn, you have direct and easy access to all menu items, you can use advanced functions such as the playback of Genius mixes and display album covers. And whenever you add iPod updates to your iPhone, they can be used in your car immediately via BMW ConnectedDrive. Thanks to this interface technology, the use of mobile devices in cars is innovative, more convenient and safer.