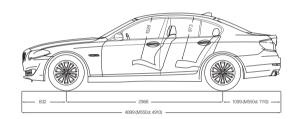

| 90                               | 90                  | 90                         | 90                 |
| Alternator output | A  | 170              | 170                 | 210              | 210                 | 220                 | 180              | 180                                  | 180                              | 180                              | 220                 | 220                        | 200                |
|                   | W  | 2380             | 2380                | 2940             | 2940                | 3080                | 2520             | 2520                                 | 2520                             | 2520                             | 3080                | 3080                       | 2800               |









All dimensions in millimetres. Luggage compartment volume 520 litres (ActiveHybrid 5: 375 litres).

- <sup>1</sup> The figure quoted includes a 90 per cent tank filling, 68 kg for the driver and 7 kg for luggage. Unladen weight applies to vehicles with standard equipment. Optional equipment may increase this figure.
- <sup>2</sup> The overall weight of the trailer may not exceed the maximum permissible trailer load plus the maximum permissible towbar download.
- <sup>3</sup> BMW recommends the use of RON 95 super unleaded petrol. Unleaded RON 91 and higher with a maximum ethanol content of 10% (E10) may also be used. Output and consumption figures apply to RON 98 fuel.
- <sup>4</sup> All engines comply with the EU5 emissions standard. The M550d xDrive with standard equipment complies