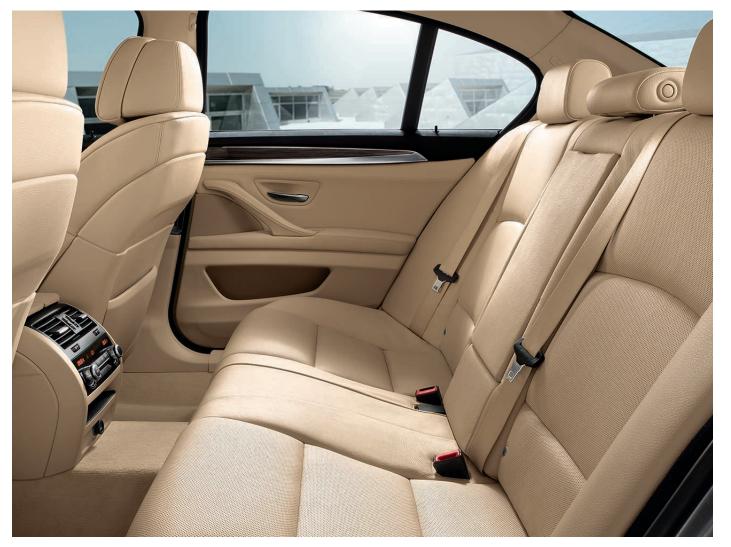

# IN THE INTERIOR OF THE BMW 5 SERIES SALOON, EVEN SMALL DETAILS SUPPORT A BIG AIM: PERFECTION.

Each seat in the BMW 5 Series Saloon has been designed with one clear aim in mind: maximum comfort. Space on the rear seats is generous, with ample leg- and headroom even for tall passengers. The interior combines high-class materials, including optional wood trim and optional Nappa leather, with perfect workmanship. This approach has created a luxurious interior that ensures a pleasant journey for all.

In addition to the high quality and generous amount of space, the front and rear passengers also benefit from unique equipment details that ensure maximum comfort, even on longer journeys - from the optional automatic air conditioning with 4-zone control (standard on 550i, 550i xDrive, M550d xDrive and ActiveHybrid 5), enabling front and rear passengers to choose individualised air conditioning settings, to the optional rear-seat entertainment system Professional, comprising two 9.2" monitors, a separate DVD drive and easy-touse controls. And finally: the sound. The 16 high-end loudspeakers of the optional HiFi system Professional are distributed across the entire interior, creating the brilliant acoustics of a concert hall in your BMW 5 Series Saloon at the touch of a button. The only difference: in the BMW 5 Series, everyone has the best seat in the house. Once you have sat down in the BMW 5 Series Saloon, you won't want to get out again.