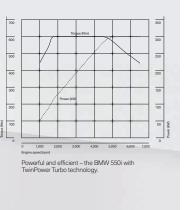

### BMW 535i.

This BMW TwinPower Turbo six-cylinder in-line engine combines a TwinScroll turbocharger with Valvetronic, Double-VANOS and High Precision Injection. excellent 6.8–7.1 litres (528i xDrive: 7.0–7.2 litres) per 100 kilometres. This intelligent innovation package significantly lowers fuel consumption. while enabling impressive power: 225 kW (306 hp)1, a maximum torque of 400 Nm and acceleration from 0 to 100 km/h in just 5.8 seconds.