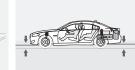

### Adaptive Drive.<sup>2</sup>

the way.

The optional Adaptive Drive This optional system enables combines two active chassis the driver to adjust the dampers to the relevant driving situation. and suspension control systems: Dynamic Drive and Dynamic In addition to the standard Damper Control, the latter allowing "Comfort" setting, two modes you to set up the dampers the way are available: "Comfort+" makes you prefer them. With Dynamic for a more comfortable damper Drive, active stabilisers at the setting, enabling the car to absorb front and rear axles minimise bumps in the road and minimising vehicle movements. Body roll vehicle movement. Sport/Sport+ is significantly reduced, so your on the other hand selects a stiffer passengers arrive more relaxed suspension setting, enhancing or can even do some work on driving pleasure.

### **Dynamic Damper Control.** Driving Experience Control. incl. ECO PRO mode.<sup>3</sup>

By pressing a button, you can adjust the driving characteristics of the BMW 5 Series Saloon according to your requirements. The system fine-tunes such features as accelerator response or power steering, enabling you to individualise the dynamic feel of your BMW. In conjunction with the optional Adaptive Drive and Dynamic Damper Control, the dampers can be fine-tuned as well, for maximum ride comfort. The ECO PRO mode enables you to reduce fuel consumption by up to 20 per cent, depending on your personal driving style (result determined in an internal BMW fuel consumption study).