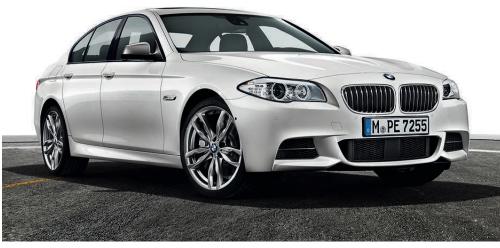

### BMW 550i.

The top-of-the-range engine is a BMW TwinPower Turbo V8 unit combining two turbochargers with Double-VANOS and High Precision Injection. These ensure a maximum torque of 600 Nm, available from 1,750 to 4,500 rpm. With a maximum power output of 300 kW (407 hp)<sup>1</sup>, the engine takes just 5.0 seconds (550i xDrive: 4.8 seconds) to accelerate the car from 0 to 100 km/h. Thanks to High Precision Injection, it is also extremely fuel-efficient.

### BMW 535i.

This BMW TwinPower Turbo six-cylinder in-line engine combines a TwinScroll turbocharger with Valvetronic, Double-VANOS and High Precision Injection. excellent 6.8–7.1 litres (528i xDrive: 7.0–7.2 litres) per 100 kilometres. This intelligent innovation package significantly lowers fuel consumption. while enabling impressive power: 225 kW (306 hp)1, a maximum torque of 400 Nm and acceleration from 0 to 100 km/h in just 5.8 seconds.