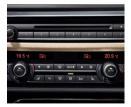

# THE BMW EFFICIENT DYNAMICS MEASURES IN THE **BMW 5 SERIES SALOON AT A GLANCE:**

Auto Start/Stop function.<sup>3</sup> During brief stops, for example at a red light, the Auto Start/Stop function automatically switches off the engine to reduce fuel consumption. A "Start/Stop" symbol in the Info Display indicates that the function is active. The interior temperature remains constant even with the engine switched off, ensuring that comfortable conditions are maintained during longer stops.

ECO PRO mode.<sup>4</sup> This mode enables drivers to improve fuel economy by up to 20 per cent<sup>5</sup>, depending on their personal driving style. It optimises the accelerator pedal and transmission response, including shift points, and intelligently adapts the heating and air conditioning strategy to save fuel. ECO PRO also advises the driver when to ease up on the accelerator pedal, for example,