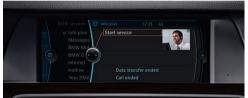

### Bluetooth interface with added functionality (Office).

Use the time you spend on the road even more effectively! Thanks to the optional mobile phone preparation with Bluetooth interface in conjunction with a navigation system and the intelligent integration of selected business mobile phones', you can use the Bluetooth connection to show Office functions such as e-mails, dates, tasks or SMS messages on the Control Display while on the move, or have them read out aloud to you via the audio speakers, using the text-to-speech function. And thanks to Bluetooth Audio Streaming, wireless playback of music via selected Bluetooth-enabled devices' is not a problem.

### Passive safety.

All safety components complement each other perfectly. Six airbags offer specific protection, while active headrests at the front reduce the risk of whiplash injuries. Active Protection (optional) tensions the front seat belts in critical situations and automatically closes any open windows or the glass roof. The active bonnet, meanwhile, enhances pedestrian protection. Descent Control (HDC), ensuring In addition, the automatic emergency that the BMW automatically handles call\* (included in the optional BMW Assist\*) forwards relevant data such as injury risk and vehicle the driver having to use the brakes. location to the emergency services. In this way, rescue coordinators can assess likely injuries more guickly and act more effectively.