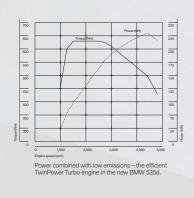

# BMW 520d EFFICIENT DYNAMICS EDITION.

The BMW Group has already lowered the CO<sub>2</sub> output of its European new-vehicle fleet by 30 per cent over the period from 1995 to 2010. The multi-award-winning BMW EfficientDynamics technology package is what has made this possible. This is not just a single feature, but a whole package of interconnected technologies. They all serve to lower fuel consumption and CO<sub>2</sub> emissions, while enhancing driving enjoyment.

The BMW 520d EfficientDynamics Edition represents another milestone in this sustainability strategy. In addition to the complete BMW EfficientDynamics package, innovative aluminium rims (shown on the right) optimise the vehicle's aerodynamics, enabling impressive fuel efficiency, with an average consumption of 4.5 litres' per 100 km, and 119 g/km<sup>1</sup>. A changed engine set-up, an adjusted final drive ratio, tyres with reduced rolling-resistance<sup>2</sup> and an adjusted Optimum Shift Indicator enable these values without incurring any loss in driving pleasure. On the contrary: the BMW 520d EfficientDynamics Edition with its 135 kW (184 hp) of power delivers an exhilarating drive.